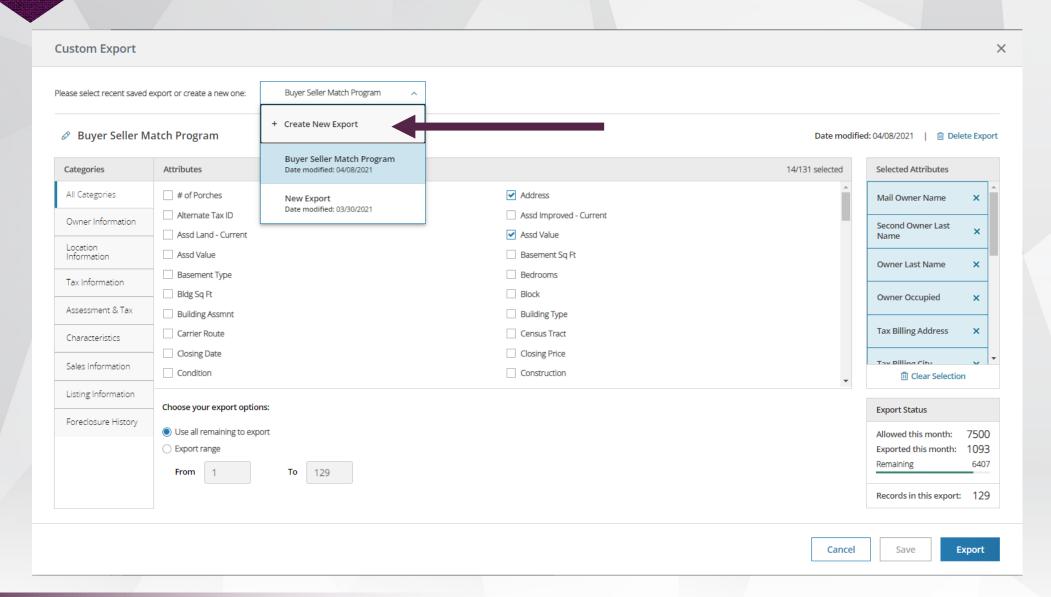

# **Create New Export**

# Type Export Name: "Buyer Seller Match Program"

#### Select Fields to Download

| Mail Owner Name            | × |
|----------------------------|---|
| Second Owner Last<br>Name  | × |
| Owner Last Name            | × |
| Owner Occupied             | × |
| Tax Billing Address        | × |
| Tax Billing City           | × |
| Tax Billing State          | × |
| Address                    | × |
| Market Value               | × |
| Assd Value                 | × |
| Garage Sq Ft               | × |
| Standardized MLS<br>Status | × |
| Tax Billing Zip            | × |
| Estimated Lot Acres        | × |