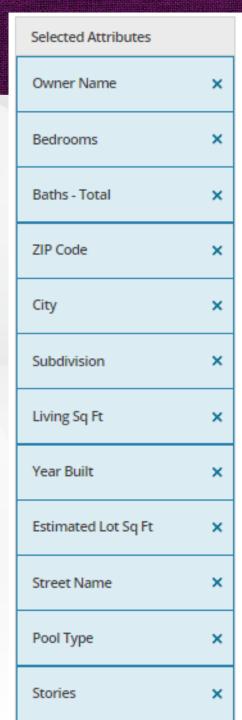

# BERKSHIRE HATHAWAY | PenFed Realty Texas HomeServices

# How to Identify Homes

## **Identify 50-100 Homes**

That meet your buyer's criteria that are not currently on the market

Login to Realist



# Identify Fields & Save "My Search"

- Click on "My Search"
- Customize Search



#### Select Fields & Save





# Identify Fields & Save "My Search"

Click on "My Search"



# **Identify Homes**

- Enter Buyer's Search Criteria
- Narrow down until you get close to 100 homes
- Acreage
   1 Acre = 43,560 sq ft
   ½ Acre = 21,780 sq ft
   ¼ Acre = 10,890 sq ft
- Garage Spaces
   Must use workaround after exporting the list to Excel.

   Search for more than 100 homes.



# **Export to Excel**



# **Create New Export**



# Type Export Name: "Buyer Seller Match Program"



#### Select Fields to Download



| Mail Owner Name            | × |
|----------------------------|---|
| Second Owner Last<br>Name  | × |
| Owner Last Name            | × |
| Owner Occupied             | × |
| Tax Billing Address        | × |
| Tax Billing City           | × |
| Tax Billing State          | × |
| Address