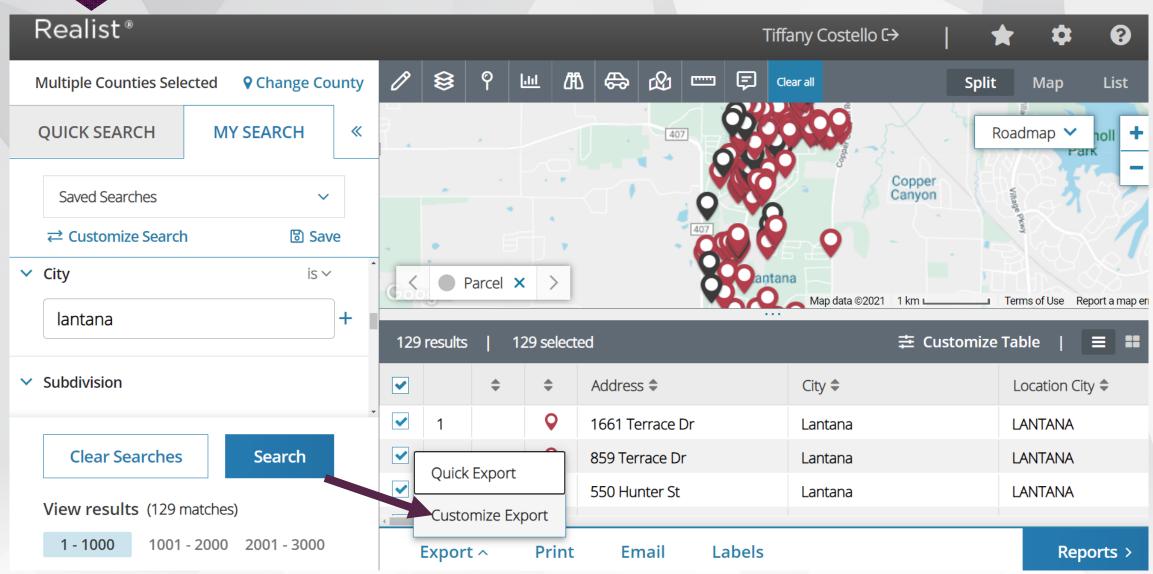

# BERKSHIRE HATHAWAY | PenFed Realty Texas HomeServices

# How to Identify Homes

## **Identify 50-100 Homes**

That meet your buyer's criteria that are not currently on the market

Login to Realist



# Identify Fields & Save "My Search"

- Click on "My Search"
- Customize Search



#### Select Fields & Save





# Identify Fields & Save "My Search"

Click on "My Search"



# **Identify Homes**

- Enter Buyer's Search Criteria
- Narrow down until you get close to 100 homes
- Acreage
   1 Acre = 43,560 sq ft
   ½ Acre = 21,780 sq ft
   ¼ Acre = 10,890 sq ft
- Garage Spaces
   Must use workaround after exporting the list to Excel.

   Search for more than 100 homes.



# **Export to Excel**



# **Create New Export**



# Type Export Name: "Buyer Seller Match Program"



#### Select Fields to Download



| Mail Owner Name            | × |
|----------------------------|---|
| Second Owner Last<br>Name  | × |
| Owner Last Name            | × |
| Owner Occupied             | × |
| Tax Billing Address        | × |
| Tax Billing City           | × |
| Tax Billing State          | × |
| Address                    | × |
| Market Value               | × |
| Assd Value                 | × |
| Garage Sq Ft               | × |
| Standardized MLS<br>Status | × |
| Tax Billing Zip            | × |
| Estimated Lot Acres        | × |

#### Next Time - Saved for You!



#### Download Your List of Homes

- Download the file to your computer
- Open in Excel
- Save As in a location you can find