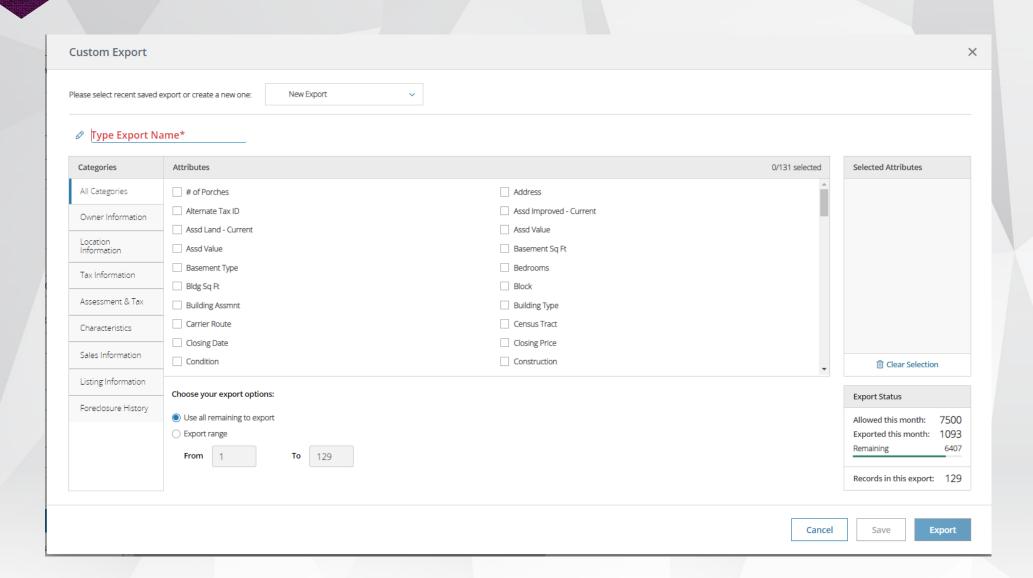

# **Export to Excel**

# **Create New Export**

# Type Export Name: "Buyer Seller Match Program"

#### Select Fields to Download

| Mail Owner Name            | × |
|----------------------------|---|
| Second Owner Last<br>Name  | × |
| Owner Last Name            | × |
| Owner Occupied             | × |
| Tax Billing Address        | × |
| Tax Billing City           | × |
| Tax Billing State          | × |
| Address                    | × |
| Market Value               | × |
| Assd Value                 | × |
| Garage Sq Ft               | × |
| Standardized MLS<br>Status | × |
| Tax Billing Zip            | × |
| Estimated Lot Acres        | × |