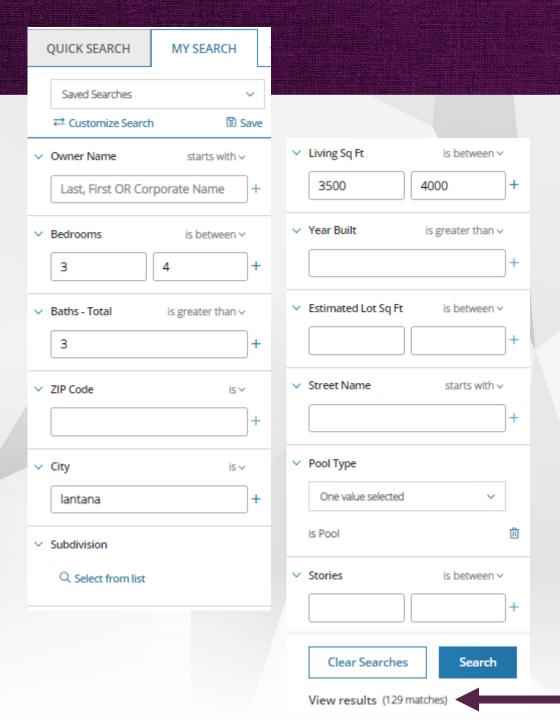

# **Identify Homes**

- Enter Buyer's Search Criteria
- Narrow down until you get close to 100 homes
- Acreage
   1 Acre = 43,560 sq ft
   ½ Acre = 21,780 sq ft
   ¼ Acre = 10,890 sq ft
- Garage Spaces
   Must use workaround after exporting the list to Excel.

   Search for more than 100 homes.