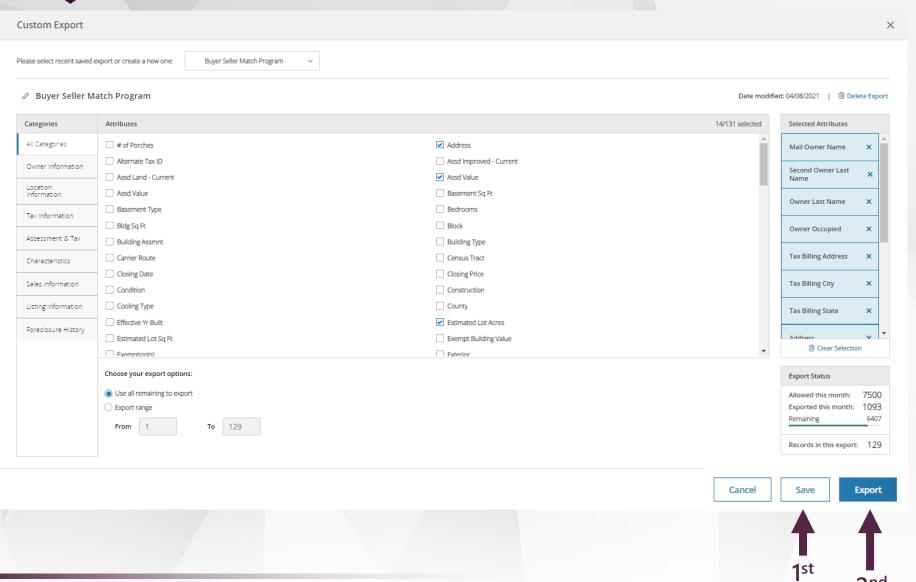

# Type Export Name: "Buyer Seller Match Program"

#### Select Fields to Download

| Mail Owner Name            | × |
|----------------------------|---|
| Second Owner Last<br>Name  | × |
| Owner Last Name            | × |
| Owner Occupied             | × |
| Tax Billing Address        | × |
| Tax Billing City           | × |
| Tax Billing State          | × |
| Address                    | × |
| Market Value               | × |
| Assd Value                 | × |
| Garage Sq Ft               | × |
| Standardized MLS<br>Status | × |
| Tax Billing Zip            | × |
| Estimated Lot Acres        | × |

#### Next Time - Saved for You!