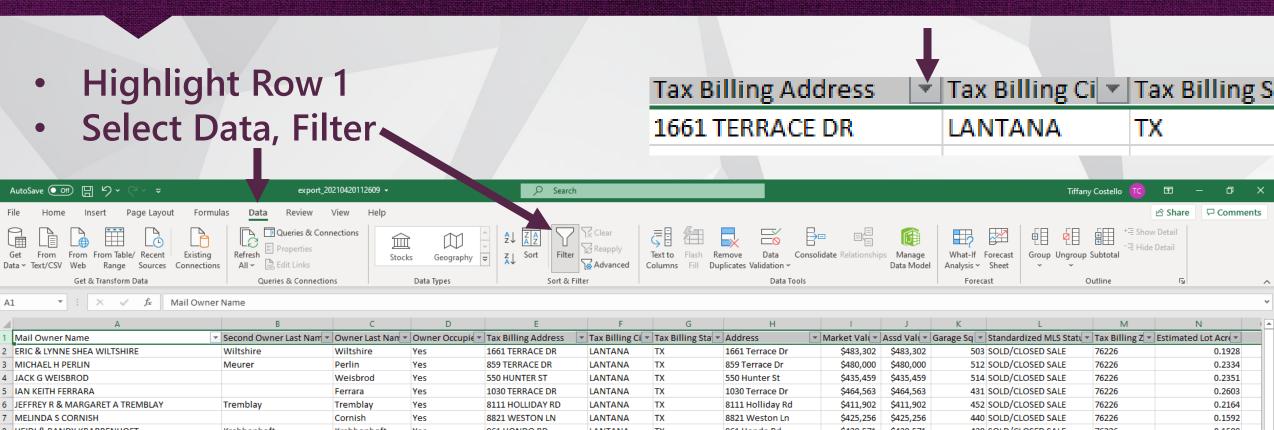

#### Download Your List of Homes

- Download the file to your computer
- Open in Excel
- Save As in a location you can find
- Double click between 2 Columns to quickly expand cells

| 4  | A <b>←</b> | → B       | С         | D        | Е           | F           | G           | Н          | 1         | J          | K         | L         | М           | N         | О         |
|----|------------|-----------|-----------|----------|-------------|-------------|-------------|------------|-----------|------------|-----------|-----------|-------------|-----------|-----------|
| 1  | Mail Own   | Second O  | Owner Las | Owner Oc | Tax Billing | Tax Billing | Tax Billing | Address    | Market Va | Assd Valu  | Garage Sq | Standardi | Tax Billing | Estimated | Lot Acres |
| 2  | ERIC & LYN | Wiltshire | Wiltshire | Yes      | 1661 TERR   | LANTANA     | TX          | 1661 Terra | \$483,302 | \$483,302  | 503       | SOLD/CLO  | 76226       | 0.1928    |           |
| 3  | MICHAELI   | Meurer    | Perlin    | Yes      | 859 TERRA   | LANTANA     | TX          | 859 Terrac | \$480,000 | \$480,000  | 512       | SOLD/CLO  | 76226       | 0.2334    |           |
| 4  | JACK G WE  | EISBROD   | Weisbrod  | Yes      | 550 HUNTI   | LANTANA     | TX          | 550 Hunte  | \$435,459 | \$435,459  | 514       | SOLD/CLO  | 76226       | 0.2351    |           |
| 5  | IAN KEITH  | FERRARA   | Ferrara   | Yes      | 1030 TERR   | LANTANA     | TX          | 1030 Terra | \$464,563 | \$464,563  | 431       | SOLD/CLO  | 76226       | 0.2603    |           |
| 6  | JEFFREY R  | Tremblay  | Tremblay  | Yes      | 8111 HOLL   | LANTANA     | TX          | 8111 Holli | \$411,902 | \$411,902  | 452       | SOLD/CLO  | 76226       | 0.2164    |           |
| 7  | MELINDA:   | S CORNISH | Cornish   | Yes      | 8821 WEST   | LANTANA     | TX          | 8821 West  | \$425,256 | \$425,256  | 440       | SOLD/CLO  | 76226       | 0.1592    |           |
| 8  | HEIDI & RA | Krabbenh  | Krabbenh  | Yes      | 961 HOND    | LANTANA     | TX          | 961 Hondo  | \$428,571 | \$428,571  | 420       | SOLD/CLO  | 76226       | 0.1588    |           |
| 9  | GREGORY    | Mainous   | Balzer    | Yes      | 8930 WEST   | LANTANA     | TX          | 8930 West  | \$447,290 | \$447,290  | 376       | SOLD/CLO  | 76226       | 0.1661    |           |
| 10 | CONFIDEN   | ITIAL     |           | Yes      | 8880 WES1   | LANTANA     | TX          | 8880 West  | \$450,000 | \$450,000  | 759       | LEASED    | 76226       | 0.2584    |           |
| 11 | BRIAN & J  | Leahy     | Leahy     | Yes      | 8650 WES1   | LANTANA     | TX          | 8650 West  | \$448,736 | \$448,736  | 376       | SOLD/CLO  | 76226       | 0.1613    |           |
| 12 | ROBERT II  | IIIFN     | Iulian    | Vac      | DINOH UPP   | ΙΛΝΤΛΝΛ     | TY          | 990 Honda  | ¢/15 95/  | \$115 Q5/I | 628       | פטוח/כוס  | 76226       | n 2528    |           |