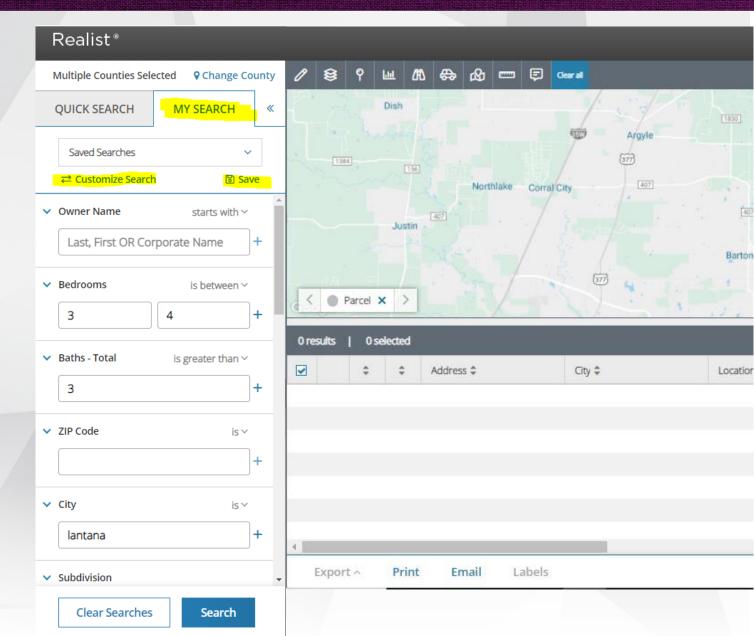

# Identify Fields & Save "My Search"

- Click on "My Search"
- Customize Search

# Identify Fields & Save "My Search"

Click on "My Search"