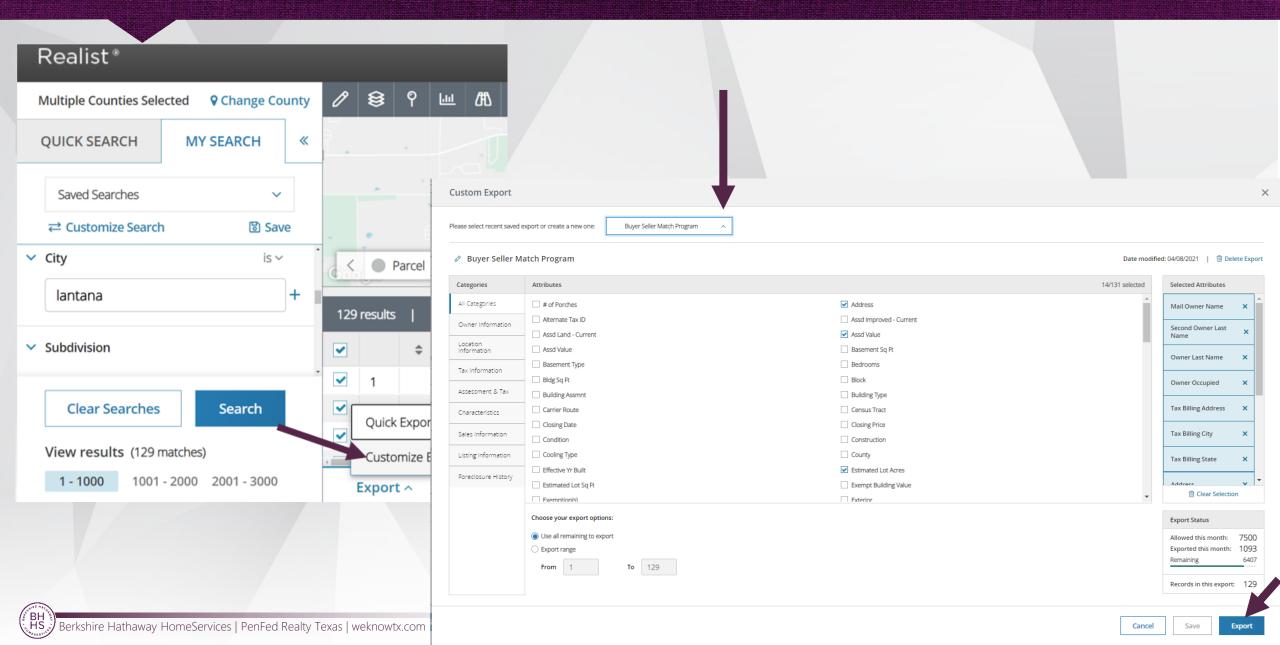

# Identify Fields & Save "My Search"

- Click on "My Search"
- Customize Search

# Identify Fields & Save "My Search"

Click on "My Search"

# **Create New Export**

# Type Export Name: "Buyer Seller Match Program"