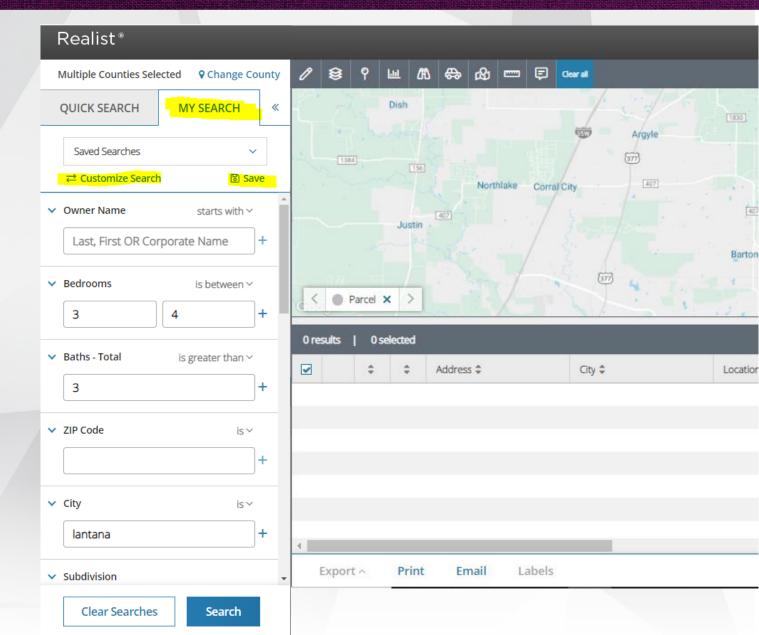

# Identify Fields & Save "My Search"

- Click on "My Search"
- Customize Search

# Identify Fields & Save "My Search"

Click on "My Search"

# **Identify Homes**

- Enter Buyer's Search Criteria
- Narrow down until you get close to 100 homes
- Acreage
   1 Acre = 43,560 sq ft
   ½ Acre = 21,780 sq ft
   ¼ Acre = 10,890 sq ft
- Garage Spaces
   Must use workaround after exporting the list to Excel.