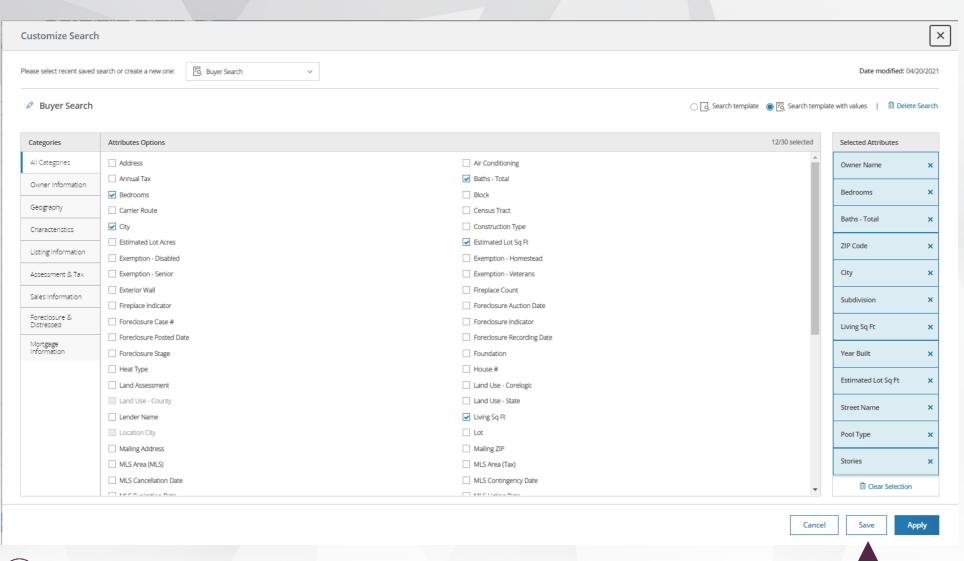

# Identify Fields & Save "My Search"

- Click on "My Search"
- Customize Search

#### Select Fields & Save